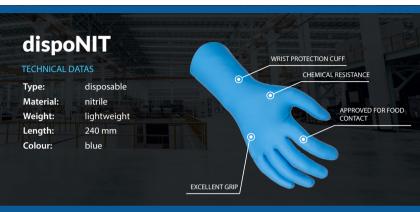

## DESCRIPTION

Two-handed gloves made of 100% nitrile. Extremely elastic for excellent grip. Chlorinated to make it easy to put on and take off, they have a wrapped cuff for extra protection against potential chemical spills and drips. The model is approved for food contact. None of the materials and processes used to manufacture the gloves are known to be harmful to the user.

## **APPLICATIONS**

Laboratory works, work with chemicals, fruit and vegetable processing, food industry.

EN ISO 374-1:2016/Type C EN ISO 374-5:2016

PPE regulation (EU) 2016/425 | EN420 General requirements for protective gloves