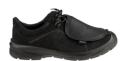

## **DESCRIPTION**

Velour leather shoes equipped with a metatarsal protection element made of a composite material resistant to an impact with an energy of 100J. Thanks to the contoured insole that adapts to the shape of the foot, they provide the user with comfort throughout the working day. The ATF technology used in the manufacturing process prevents bacterial growth and provides antibacterial and antifungal protection, while Ultra-Fresh helps to keep footwear fresh and clean by eliminating unpleasant odours. The safety component are ideally combined with high-quality materials to provide both protection and comfort for the feet. Model available in S1P version.

**Upper:** velour leather

Insole: moulded, anti-static + shock-absorber

Outsole: single-colour Lifter: composite Sizes available: 35-48