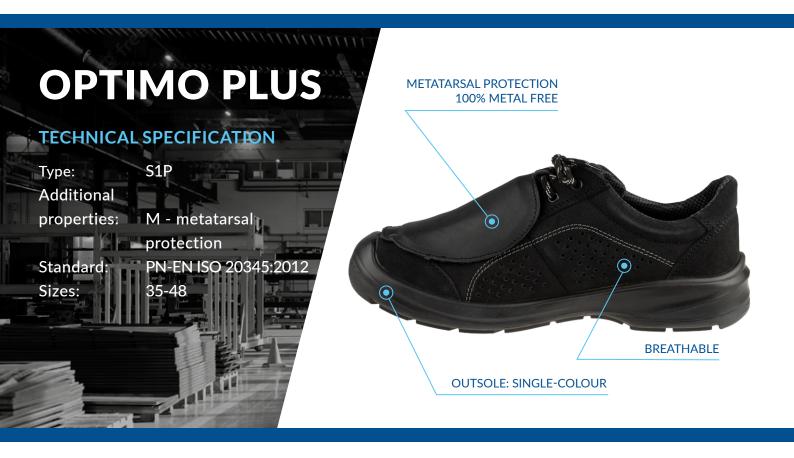

## **DESCRIPTION**

Velour leather shoes equipped with a metatarsal protection element made of a composite material resistant to an impact with an energy of 100J. Thanks to the contoured insole that adapts to the shape of the foot, they provide the user with comfort throughout the working day. The ATF technology used in the manufacturing process prevents bacterial growth and provides antibacterial and antifungal protection, while Ultra-Fresh helps to keep footwear fresh and clean by eliminating unpleasant odours. The safety component are ideally combined with high-quality materials to provide both protection and comfort for the feet. Model available in S1P version.

**Upper:** velour leather

Insole: moulded, anti-static + shock-absorber

Outsole: single-colour Lifter: composite Sizes available: 35-48